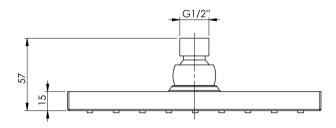

## LEXI SHOWER ROSE 200MM SQUARE

#### **INFORMATION**

Temperature Rating 1 - 75°C

Pressure Rating 150 - 500kPa