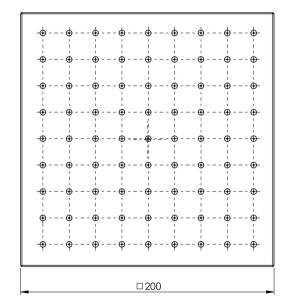

# **LEXI**

## LEXI SHOWER ROSE 200MM SQUARE









## **AVAILABLE IN**









LE5100-00 Chrome

LE5100-31 Brushed Nickel Brushed Carbon Matte Black

LE5100-10

#### **INFORMATION**

Temperature Rating 1 - 75°C

Pressure Rating 150 - 500kPa





### MAINTENANCE AND CARE:

- All surfaces should be cleaned with mild liquid detergent or soap and water.
- Do not use cream cleaners or citrus based cleaning products, as they are abrasive.
- Use of unsuitable cleaning agents may damage the surface.
- Any damage caused in this way will not be covered by warranty.

Please visit https://www.phoenixtapware.com.au/warranty to view the full warranty



While we aim to ensure the specifications shown are correct at time of printing, Phoenix Tapware reserves the right to make modifications without prior notice. Always use the physical product measur