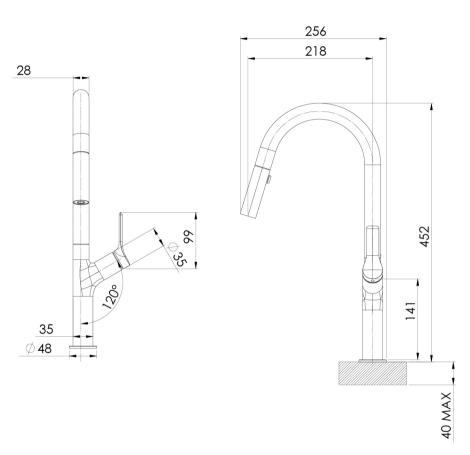

## AVAILABLE IN

133-7120-51-1 Stainless Steel

INFORMATION

Temperature Rating 1 - 75°C

Pressure Rating 150 - 500kPa

Please visit https://www.phoenixtapware.com.au/warranty to view the full warranty

Product complies with the lead free Australian Building Codes Board regulations in 2026

PHOENIX

While we aim to ensure the specifications shown are correct at time of printing, Phoenix Tapware reserves the right to make modifications without prior notice. Always use the physical product measurements for mark-ups and roughing-in as the line drawing shown may differ from the actual product over time. All measurements are shown in millimetres. Colours may vary from image shown.