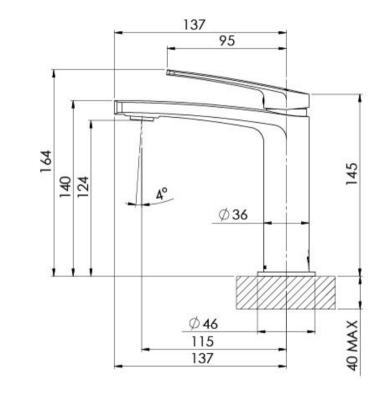

Please visit https://www.phoenixtapware.com.au/warranty to view the full warranty

While we aim to ensure the specifications shown are correct at time of printing, Phoenix Tapware reserves the right to make modifications without prior notice. Always use the physical product measurements for mark-ups and roughing-in as the line drawing shown may differ from the actual product over time. All measurements are shown in millimetres. Colours may vary from image shown.