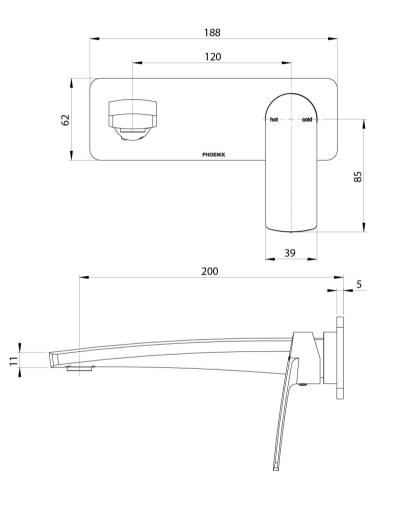

### MEKKO SWITCHMIX WALL BASIN / BATH MIXER SET 200MM FIT-OFF KIT

#### INFORMATION

Temperature Rating 1 - 75°C

Pressure Rating 150 - 500kPa