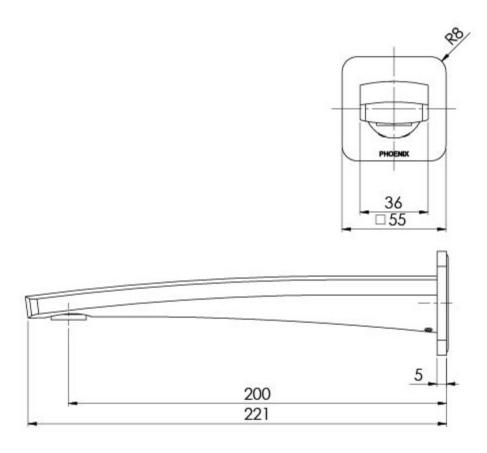

## **INFORMATION**

Temperature Rating

1 - 75°C

Pressure Rating 150 - 500kPa

Please visit https://www.phoenixtapware.com.au/warranty to view the full warranty

While we aim to ensure the specifications shown are correct at time of printing, Phoenix Tapware reserves the right to make modifications without prior notice. Always use the physical product measurements for mark-ups and roughing-in as the line drawing shown may differ from the actual product over time. All measurements are shown in millimetres. Colours may vary from image shown.