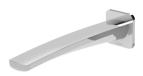

## **MEKKO**

MEKKO WALL BATH OUTLET 200MM - LEAD FREE

**AVAILABLE IN** 

115-7620-31-1

**Brushed Carbon** 