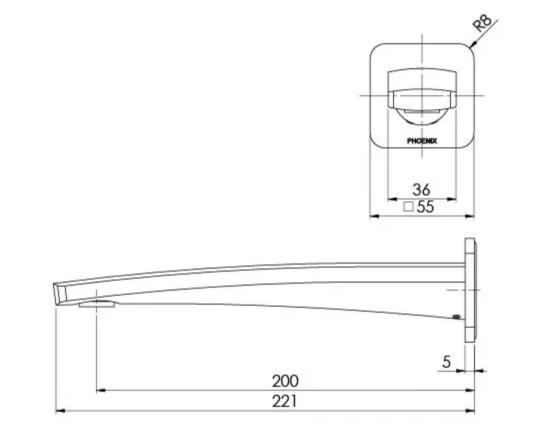

## **MEKKO**

MEKKO WALL BATH OUTLET 200MM - LEAD FREE

**AVAILABLE IN** 

115-7620-31-1

**Brushed Carbon** 

## INFORMATION

Temperature Rating 1 - 75°C

Pressure Rating 150 - 500kPa