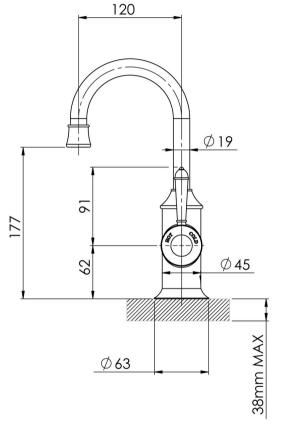

Please visit https://www.phoenixtapware.com.au/warranty to view the full warranty

While we aim to ensure the specifications shown are correct at time of printing, Phoenix Tapware reserves the right to make modifications without prior notice. Always use the physical product measurements for mark-ups and roughing-in as the line drawing shown may differ from the actual product over time. All measurements are shown in millimetres. Colours may vary from image shown.