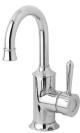

### NOSTALGIA

#### NOSTALGIA BASIN MIXER 120MM GOOSENECK

# SPECIFICATIONS







#### INFORMATION

Temperature Rating 1 - 75°C

Pressure Rating 150 - 500kPa

#### MAINTENANCE AND CARE:

- All surfaces should be cleaned with mild liquid detergent or soap and water.
- Do not use cream cleaners or citrus based cleaning products, as they are abrasive.
- Use of unsuitable cleaning agents may damage the surface.
- Any damage caused in this way will not be covered by warranty.

Please visit https://www.phoenixtapware.com.au/warranty to view the full warranty

While we aim to ensure the specifications shown are correct at time of printing, Phoenix Tapware reserves the right to make modifications without prior notice. Always use the physical product measurements for mark-ups and roughing-in as the line drawing shown may differ from the actual product over time. All measur