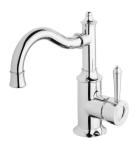

# NOSTALGIA

## NOSTALGIA BASIN MIXER 160MM SHEPHERDS CROOK

SPECIFICATIONS





**PHOENIX** 



### AVAILABLE IN



Chrome

NS748-40 NS748-33 I Brushed Nickel Antique Black

NS748-62 k Chrome / Natural White

#### INFORMATION

Temperature Rating 1 - 75°C

Pressure Rating 150 - 500kPa

#### MAINTENANCE AND CARE:

- All surfaces should be cleaned with mild liquid detergent or soap and water.

- Do not use cream cleaners or citrus based cleaning products, as they are abrasive.
- Use of unsuitable cleaning agents may damage the surface.
- Any damage caused in this way will not be covered by warranty.

Please visit https://www.phoenixtapware.com.au/warranty to view the full warranty

#### While we aim to ensure the spe Phoenix Tapware reserves the Always use the physical produc line drawing shown may differ are shown in millimetres. Colou

While we aim to ensure the sp