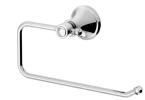

### **NOSTALGIA** NOSTALGIA HAND TOWEL HOLDER

# SPECIFICATIONS







#### INFORMATION

#### MAINTENANCE AND CARE:

- All surfaces should be cleaned with mild liquid detergent or soap and water.
- Do not use cream cleaners or citrus based cleaning products, as they are abrasive.
- Use of unsuitable cleaning agents may damage the surface.
- Any damage caused in this way will not be covered by warranty.

#### Please visit https://www.phoenixtapware.com.au/warranty to view the full warranty

While we aim to ensure the specifications shown are correct at time of printing, Phoenix Tapware reserves the right to make modifications without prior notice. Always use the physical product measurements for mark-ups and roughing-in as the line drawing shown may differ from the actual product over time. All measurements are shown in millimetres. Colours may vary from