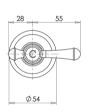

# **NOSTALGIA**

## NOSTALGIA LEVER BASIN / BATH SET 180MM SHEPHERDS CROOK





### **AVAILABLE IN**















NS1127-00 Chrome

Brushed Nickel Antique Black

### **INFORMATION**

Temperature Rating

1 - 75°C

Pressure Rating 150 - 500kPa

#### MAINTENANCE AND CARE:

- All surfaces should be cleaned with mild liquid detergent or soap and water.
- Do not use cream cleaners or citrus based cleaning products, as they are abrasive.
- Use of unsuitable cleaning agents may damage the surface.
- Any damage caused in this way will not be covered by warranty.

Please visit https://www.phoenixtapware.com.au/warranty to view the full warranty



While we aim to ensure the specifications shown are correct at time of printing, Phoenix Tapware reserves the right to make modifications without prior notice. Always use the physical product measurements for mark-ups and roughing-in as the line drawing show