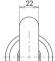

# **NOSTALGIA**

## NOSTALGIA LEVER BASIN / BATH SET 180MM SHEPHERDS CROOK





### **AVAILABLE IN**















NS1127-00 Chrome

Brushed Nickel Antique Black

### **INFORMATION**

Temperature Rating

1 - 75°C

Pressure Rating 150 - 500kPa

#### MAINTENANCE AND CARE:

- All surfaces should be cleaned with mild liquid detergent or soap and water.
- Do not use cream cleaners or citrus based cleaning products, as they are abrasive.
- Use of unsuitable cleaning agents may damage the surface.
- Any damage caused in this way will not be covered by warranty.

Please visit https://www.phoenixtapware.com.au/warranty to view the full warranty



While we aim to ensure the specifications shown are correct at time of printing, Phoenix Tapware reserves the right to make modifications without prior notice. Always use the physical product measurements for mark-ups and roughing-in as the line drawing