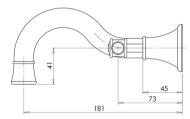

## NOSTALGIA LEVER BASIN / BATH SET 180MM SHEPHERDS CROOK

Please visit https://www.phoenixtapware.com.au/warranty to view the full warranty

While we aim to ensure the specifications shown are correct at time of printing, Phoenix Tapware reserves the right to make modifications without prior notice. Always use the physical product measurements for mark-ups and roughing-in as the line drawing shown may differ from the actual product over time. All measurements are shown in millimetres. Colours may vary from image shown.