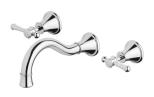

## NOSTALGIA LEVER BASIN / BATH SET 180MM SHEPHERDS CROOK

### **AVAILABLE IN**

NS1127-00 Chrome

Brushed Nickel Antique Black