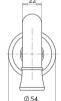

# **NOSTALGIA**

## NOSTALGIA LEVER BASIN / BATH SET 180MM SHEPHERDS CROOK





### **AVAILABLE IN**















NS1127-00 Chrome

Brushed Nickel Antique Black

### **INFORMATION**

Temperature Rating

1 - 75°C

Pressure Rating 150 - 500kPa

#### MAINTENANCE AND CARE:

- All surfaces should be cleaned with mild liquid detergent or soap and water.
- Do not use cream cleaners or citrus based cleaning products, as they are abrasive.
- Use of unsuitable cleaning agents may damage the surface.
- Any damage caused in this way will not be covered by warranty.

Please visit https://www.phoenixtapware.com.au/warranty to view the full warranty



While we aim to ensure the specifications shown are correct at time of printing, Phoenix Tapware reserves the right to make modifications without prior notice. Always use the physical product measurements for mark-ups and roughing-in as the line drawing sh