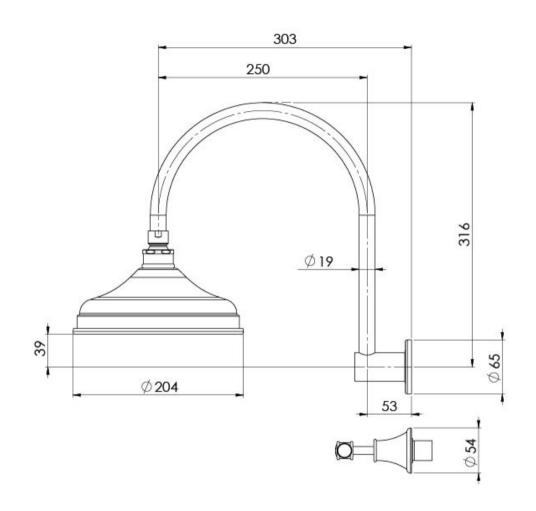

Please visit https://www.phoenixtapware.com.au/warranty to view the full warranty

While we aim to ensure the specifications shown are correct at time of printing, Phoenix Tapware reserves the right to make modifications without prior notice. Always use the physical product measurements for mark-ups and roughing-in as the line drawing shown may differ from the actual product over time. All measurements are shown in millimetres. Colours may vary from image shown.