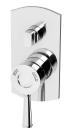

### **NOSTALGIA**

#### NOSTALGIA SHOWER / BATH DIVERTER MIXER

# SPECIFICATIONS







#### **AVAILABLE IN**



Chrome / Natural White

#### INFORMATION

**Temperature Rating** 1 - 75°C

Pressure Rating 150 - 500kPa

#### MAINTENANCE AND CARE:

- All surfaces should be cleaned with mild liquid detergent or soap and water.

- Do not use cream cleaners or citrus based cleaning products, as they are abrasive.
- Use of unsuitable cleaning agents may damage the surface.
- Any damage caused in this way will not be covered by warranty.

Please visit https://www.phoenixtapware.com.au/warranty to view the full warranty

While we aim to ensure the specifications shown are correct at time of printing, Phoenix Tapware reserves the right to make modifications without prior notice. Always use the physical product measurements for mark-ups and roughing-in as the line drawing shown ma