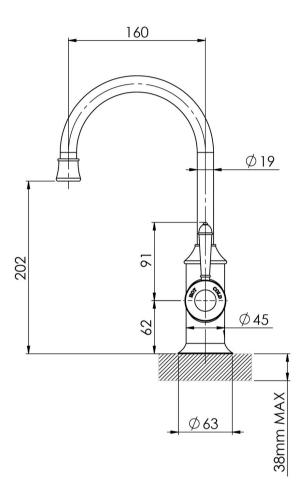

## **SPECIFICATIONS**

### INFORMATION

Temperature Rating

1 - 75°C

Pressure Rating 150 - 500kPa