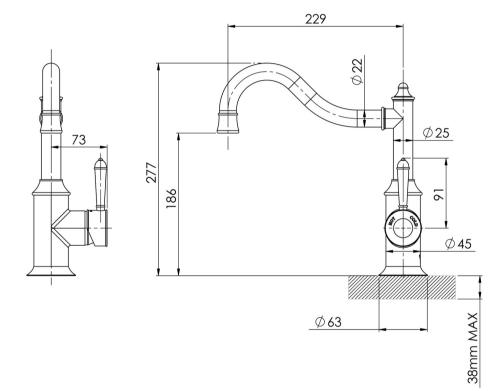

Please visit https://www.phoenixtapware.com.au/warranty to view the full warranty

While we aim to ensure the specifications shown are correct at time of printing, Phoenix Tapware reserves the right to make modifications without prior notice. Always use the physical product measurements for mark-ups and roughing-in as the line drawing shown may differ from the actual product over time. All measurements are shown in millimetres. Colours may vary from image shown.