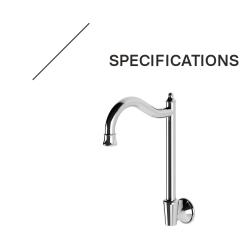

# **NOSTALGIA**

## NOSTALGIA WALL SINK OUTLET SHEPHERDS CROOK





### **AVAILABLE IN**



### INFORMATION

Temperature Rating

1 - 75°C

Pressure Rating 150 - 500kPa

#### MAINTENANCE AND CARE:

- All surfaces should be cleaned with mild liquid detergent or soap and water.
- Do not use cream cleaners or citrus based cleaning products, as they are abrasive.
- Use of unsuitable cleaning agents may damage the surface.
- Any damage caused in this way will not be covered by warranty.

Please visit https://www.phoenixtapware.com.au/warranty to view the full warranty



While we aim to ensure the specifications shown are correct at time of printing, Phoenix Tapware reserves the right to make modifications without prior notice. Always use the physical product measurements for mark-ups and roughing-in as the line drawing shown may differ from the actual product