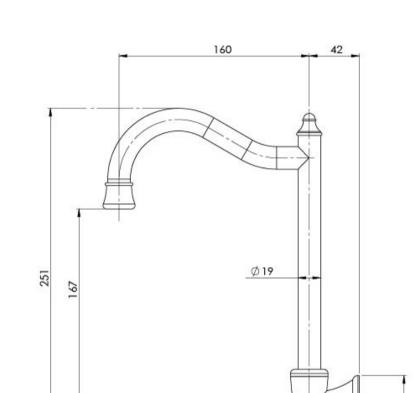

## NOSTALGIA WALL SINK OUTLET SHEPHERDS CROOK

### INFORMATION

Temperature Rating

1 - 75°C

Pressure Rating 150 - 500kPa