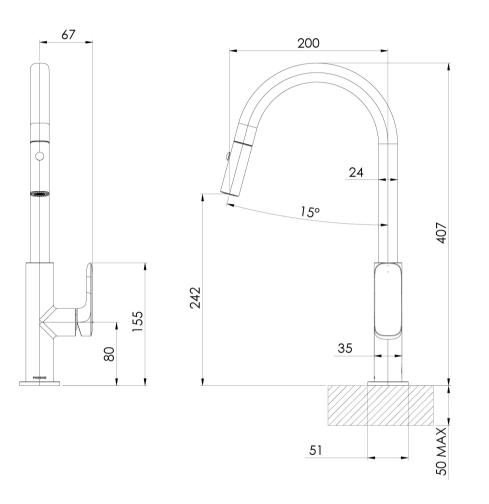

## NUAGE PULL OUT SINK MIXER 200MM - LEAD FREE

Product complies with the lead free Australian Building Codes Board regulations in 2026

Please visit https://www.phoenixtapware.com.au/warranty to view the full warranty

While we aim to ensure the specifications shown are correct at time of printing, Phoenix Tapware reserves the right to make modifications without prior notice. Always use the physical product measurements for mark-ups and roughing-in as the line drawing shown may differ from the actual product over time. All measurements are shown in millimetres. Colours may vary from image shown.