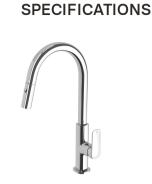

## NUAGE PULL OUT SINK MIXER 200MM - LEAD FREE

Product complies with the lead free Australian Building Codes Board regulations in 2026

## Chrome

Brushed Nickel Brushed Carbon Matte White

**Temperature Rating** 1 - 75°C

Pressure Rating 150 - 500kPa