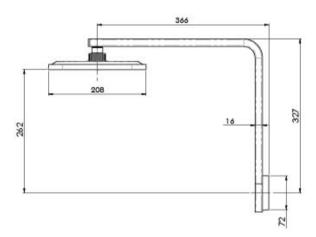

# **NX ORLI**

**NX ORLI SHOWER ARM & ROSE** 

Please visit https://www.phoenixtapware.com.au/warranty to view the full warranty

While we aim to ensure the specifications shown are correct at time of printing, Phoenix Tapware reserves the right to make modifications without prior notice. Always use the physical product measurements for mark-ups and roughing-in as the line drawing shown may differ from the actual product over time. All measurements are shown in millimetres. Colours may vary from image shown.