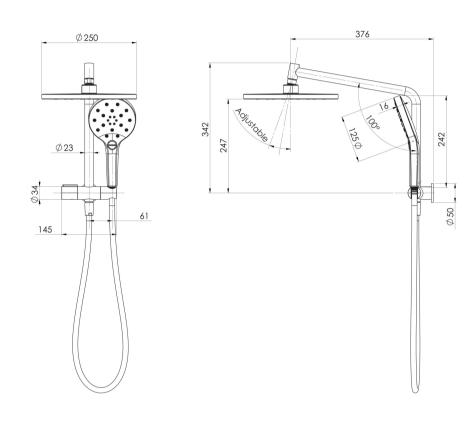

Please visit https://www.phoenixtapware.com.au/warranty to view the full warranty

While we aim to ensure the specifications shown are correct at time of printing, Phoenix Tapware reserves the right to make modifications without prior notice. Always use the physical product measurements for mark-ups and roughing-in as the line drawing shown may differ from the actual product over time. All measurements are shown in millimetres. Colours may vary from image shown.