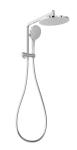

# ORMOND

# **ORMOND COMPACT TWIN SHOWER - 4 STAR**

SPECIFICATIONS



### **AVAILABLE IN**



## Brushed Nickel Brushed Carbon Matte Black

609-6514-12 Brushed Gold

#### INFORMATION

**Temperature Rating** 1 - 75°C

Pressure Rating 150 - 500kPa

#### MAINTENANCE AND CARE:

- All surfaces should be cleaned with mild liquid detergent or soap and water.

- Do not use cream cleaners or citrus based cleaning products, as they are abrasive.
- Use of unsuitable cleaning agents may damage the surface.
- Any damage caused in this way will not be covered by warranty.

Please visit https://www.phoenixtapware.com.au/warranty to view the full warranty

While we aim to ensure the specifications shown are correct at time of printing, Phoenix Tapware reserves the right to make modifications without prior notice. Always use the physical product measurements for mark-ups a