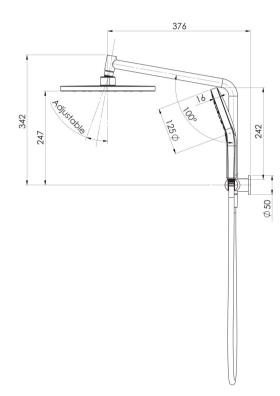

## ORMOND COMPACT TWIN SHOWER

Please visit https://www.phoenixtapware.com.au/warranty to view the full warranty

While we aim to ensure the specifications shown are correct at time of printing, Phoenix Tapware reserves the right to make modifications without prior notice. Always use the physical product measurements for mark-ups and roughing-in as the line drawing shown may differ from the actual product over time. All measurements are shown in millimetres. Colours may vary from image shown.