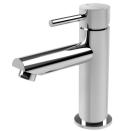

**PINA** PINA BASIN MIXER





## AVAILABLE IN



Matte Black

## INFORMATION

Temperature Rating 1 - 75°C

Pressure Rating 150 - 500kPa



## MAINTENANCE AND CARE:

- All surfaces should be cleaned with mild liquid detergent or soap and water.

- Do not use cream cleaners or citrus based cleaning products, as they are abrasive.
- Use of unsuitable cleaning agents may damage the surface.
- Any damage caused in this way will not be covered by warranty.

Please visit https://www.phoenixtapware.com.au/warranty to view the full warranty

While we aim to ensure the specifications shown are correct at time of printing, Phoenix Tapware reserves the right to make modifications without prior notice. Always use the physical product measurements for mark-ups and roughing-in as the line drawing shown may differ from the actual pr