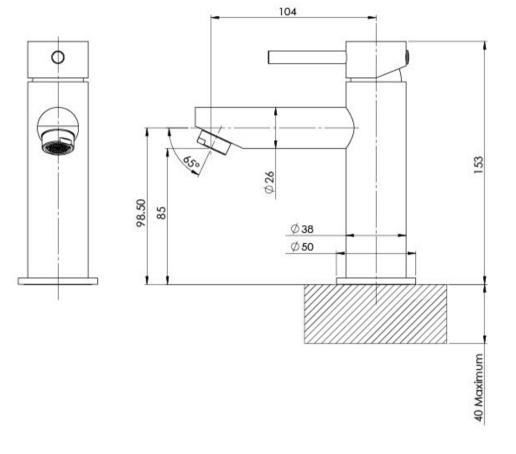

Please visit https://www.phoenixtapware.com.au/warranty to view the full warranty

While we aim to ensure the specifications shown are correct at time of printing, Phoenix Tapware reserves the right to make modifications without prior notice. Always use the physical product measurements for mark-ups and roughing-in as the line drawing shown may differ from the actual product over time. All measurements are shown in millimetres. Colours may vary from image shown.