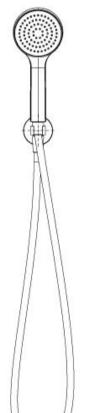

# **PINA**

## PINA HAND SHOWER

AS2485.1 Compliant Dual Check Valves

### **AVAILABLE IN**

153-6610-00 Chrome

Brushed Nickel Matte Black