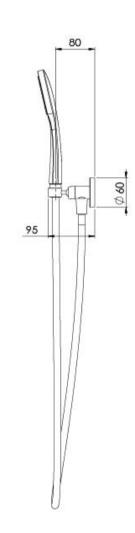

# **PINA**

## PINA HAND SHOWER

AS2485.1 Compliant Dual Check Valves

### INFORMATION

Temperature Rating

1 - 75°C

Pressure Rating 150 - 500kPa

Please visit https://www.phoenixtapware.com.au/warranty to view the full warranty

While we aim to ensure the specifications shown are correct at time of printing, Phoenix Tapware reserves the right to make modifications without prior notice. Always use the physical product measurements for mark-ups and roughing-in as the line drawing shown may differ from the actual product over time. All measurements are shown in millimetres. Colours may vary from image shown.