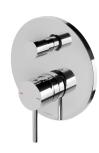

# **PINA**

## PINA SHOWER / BATH DIVERTER MIXER TRIM KIT ONLY

### **AVAILABLE IN**

153-7940-00 Chrome

153-7940-40 Brushed Nickel Matte Black

153-7940-10