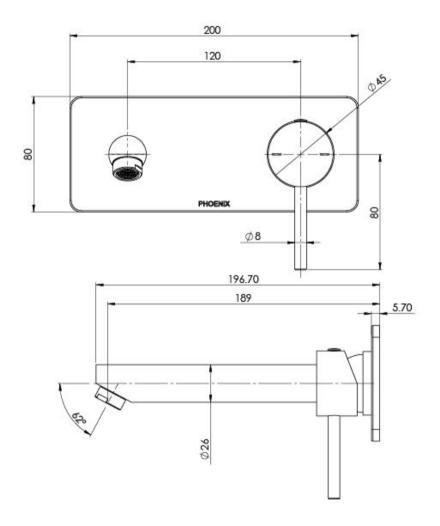

# PINA WALL BASIN / BATH MIXER SET 180MM TRIM KIT ONLY - 6 STAR - LEAD FREE

Product complies with the lead free Australian Building Codes Board regulations in 2026

## **INFORMATION**

Temperature Rating 1 - 75°C

Pressure Rating 150 - 500kPa

Please visit https://www.phoenixtapware.com.au/warranty to view the full warranty

While we aim to ensure the specifications shown are correct at time of printing, Phoenix Tapware reserves the right to make modifications without prior notice. Always use the physical product measurements for mark-ups and roughing-in as the line drawing shown may differ from the actual product over time. All measurements are shown in millimetres. Colours may vary from image shown.