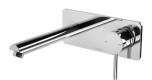

# PINA WALL BASIN / BATH MIXER SET 180MM TRIM KIT ONLY - 6 STAR - LEAD FREE

Product complies with the lead free Australian Building Codes Board regulations in 2026

#### **AVAILABLE IN**

153-7815-00-1 Chrome 153-7815-10-1 Matte Black