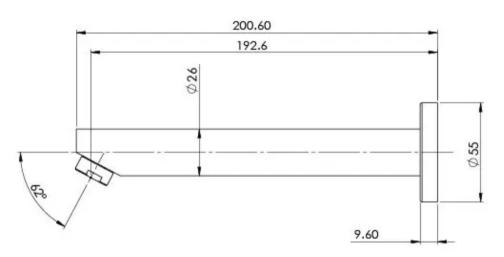

## PINA WALL BATH OUTLET 180MM

Please visit https://www.phoenixtapware.com.au/warranty to view the full warranty

While we aim to ensure the specifications shown are correct at time of printing, Phoenix Tapware reserves the right to make modifications without prior notice. Always use the physical product measurements for mark-ups and roughing-in as the line drawing shown may differ from the actual product over time. All measurements are shown in millimetres. Colours may vary from image shown.