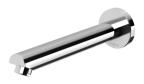

## PINA WALL BATH OUTLET 180MM

## **AVAILABLE IN**

153-7620-00 Chrome

153-7620-40 Brushed Nickel Matte Black

153-7620-10