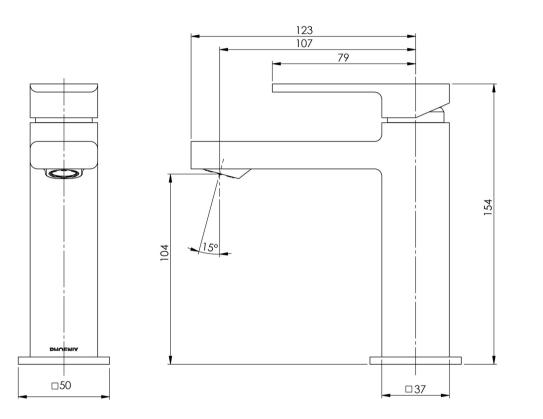

## SPECIFICATIONS

Please visit https://www.phoenixtapware.com.au/warranty to view the full warranty

While we aim to ensure the specifications shown are correct at time of printing, Phoenix Tapware reserves the right to make modifications without prior notice. Always use the physical product measurements for mark-ups and roughing-in as the line drawing shown may differ from the actual product over time. All measurements are shown in millimetres. Colours may vary from image shown.