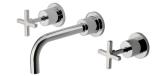

## **AVAILABLE IN**



Chrome

INFORMATION

**Temperature Rating** 1 - 75°C

Pressure Rating 150 - 500kPa

## MAINTENANCE AND CARE:

- All surfaces should be cleaned with mild liquid detergent or soap and water.

- Do not use cream cleaners or citrus based cleaning products, as they are abrasive.
- Use of unsuitable cleaning agents may damage the surface.
- Any damage caused in this way will not be covered by warranty.

Please visit https://www.phoenixtapware.com.au/warranty to view the full warranty

## **PHOENIX**

While we aim to ensure the specifications shown are correct at time of printing, Phoenix Tapware reserves the right to make modifications without prior notice. Always use the physical product measurements for mark-ups and roughing-in as the line drawing shown may differ fr