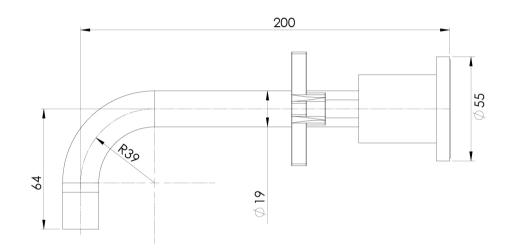

## **PHOENIX**

While we aim to ensure the specifications shown are correct at time of printing, Phoenix Tapware reserves the right to make modifications without prior notice. Always use the physical product measurements for mark-ups and roughing-in as the line drawing shown may differ from the actual product over time. All measurements are shown in millimetres. Colours may vary from image shown.