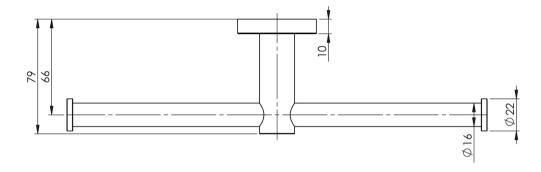

# **RADII**

# RADII DOUBLE TOILET ROLL HOLDER ROUND PLATE









#### **AVAILABLE IN**



## **INFORMATION**

## MAINTENANCE AND CARE:

- All surfaces should be cleaned with mild liquid detergent or soap and water.
- Do not use cream cleaners or citrus based cleaning products, as they are abrasive.
- Use of unsuitable cleaning agents may damage the surface.
- Any damage caused in this way will not be covered by warranty.

Please visit https://www.phoenixtapware.com.au/warranty to view the full warranty



While we aim to ensure the specifications shown are correct at time of printing, Phoenix Tapware reserves the right to make modifications without prior notice. Always use the physical product measurements for mark-ups and roughing-in as the line drawing shown may differ from the actual product over time. All measurements are shown in millimetres. C