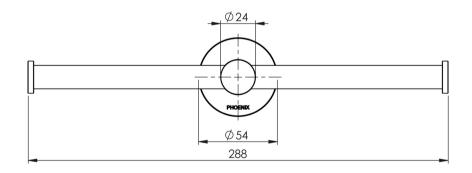

# **RADII**

# RADII DOUBLE TOILET ROLL HOLDER ROUND PLATE









#### **AVAILABLE IN**



## **INFORMATION**

## MAINTENANCE AND CARE:

- All surfaces should be cleaned with mild liquid detergent or soap and water.
- Do not use cream cleaners or citrus based cleaning products, as they are abrasive.
- Use of unsuitable cleaning agents may damage the surface.
- Any damage caused in this way will not be covered by warranty.

Please visit https://www.phoenixtapware.com.au/warranty to view the full warranty



While we aim to ensure the specifications shown are correct at time of printing, Phoenix Tapware reserves the right to make modifications without prior notice. Always use the physical product measurements for mark-ups and roughing-in as the line drawing shown may differ from the actual product over time. All measurements are shown in millimetres. Col