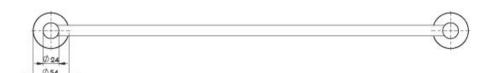

# RADII DOUBLE TOWEL RAIL 600MM ROUND PLATE

Please visit https://www.phoenixtapware.com.au/warranty to view the full warranty

While we aim to ensure the specifications shown are correct at time of printing, Phoenix Tapware reserves the right to make modifications without prior notice. Always use the physical product measurements for mark-ups and roughing-in as the line drawing shown may differ from the actual product over time. All measurements are shown in millimetres. Colours may vary from image shown.