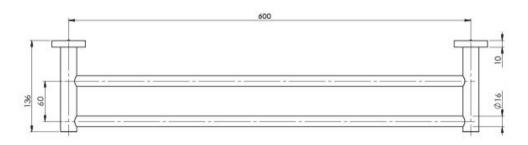

# RADII DOUBLE TOWEL RAIL 600MM SQUARE PLATE

Please visit https://www.phoenixtapware.com.au/warranty to view the full warranty

While we aim to ensure the specifications shown are correct at time of printing, Phoenix Tapware reserves the right to make modifications without prior notice. Always use the physical product measurements for mark-ups and roughing-in as the line drawing shown may differ from the actual product over time. All measurements are shown in millimetres. Colours may vary from image shown.