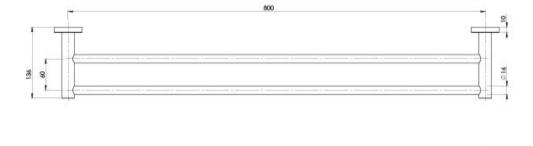

# **RADII**

## RADII DOUBLE TOWEL RAIL 800MM ROUND PLATE







### **AVAILABLE IN**











Brushed Nickel Gun Metal

Brushed Carbon Matte Black



Chrome

RA812-12 Brushed Gold

#### **INFORMATION**

### **MAINTENANCE AND CARE:**

- All surfaces should be cleaned with mild liquid detergent or soap and water.
- Do not use cream cleaners or citrus based cleaning products, as they are abrasive.
- Use of unsuitable cleaning agents may damage the surface.
- Any damage caused in this way will not be covered by warranty.

Please visit https://www.phoenixtapware.com.au/warranty to view the full warranty



While we aim to ensure the specifications shown are correct at time of printing, Phoenix Tapware reserves the right to make modifications without prior notice. Always use the physical product measurements for mark-ups and roughing-in as the line drawi