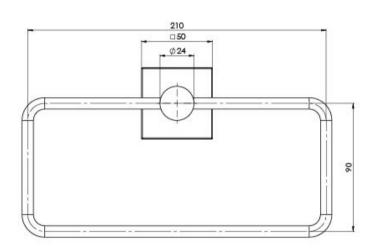

# **RADII**

## RADII HAND TOWEL HOLDER SQUARE PLATE









### **AVAILABLE IN**













Chrome

RS893 BN Brushed Nickel Gun Metal

RS893 GM

RS893-31 RS893 MB Brushed Carbon Matte Black

#### INFORMATION

### **MAINTENANCE AND CARE:**

- All surfaces should be cleaned with mild liquid detergent or soap and water.
- Do not use cream cleaners or citrus based cleaning products, as they are abrasive.
- Use of unsuitable cleaning agents may damage the surface.
- Any damage caused in this way will not be covered by warranty.

Please visit https://www.phoenixtapware.com.au/warranty to view the full warranty



While we aim to ensure the specifications shown are correct at time of printing, Phoenix Tapware reserves the right to make modifications without prior notice. Always use the physical product measurements for mark-ups and roughing-in as the