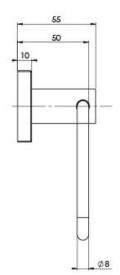

# **RADII**

## RADII HAND TOWEL HOLDER SQUARE PLATE









### **AVAILABLE IN**













Chrome

RS893 BN Brushed Nickel Gun Metal

RS893 GM

RS893-31 RS893 MB Brushed Carbon Matte Black

#### INFORMATION

### **MAINTENANCE AND CARE:**

- All surfaces should be cleaned with mild liquid detergent or soap and water.
- Do not use cream cleaners or citrus based cleaning products, as they are abrasive.
- Use of unsuitable cleaning agents may damage the surface.
- Any damage caused in this way will not be covered by warranty.

Please visit https://www.phoenixtapware.com.au/warranty to view the full warranty



While we aim to ensure the specifications shown are correct at time of printing, Phoenix Tapware reserves the right to make modifications without prior notice. Always use the physical product measurements for mark-ups and roughing-in as th