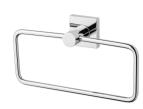

# **RADII**

## RADII HAND TOWEL HOLDER SQUARE PLATE









### **AVAILABLE IN**













Chrome

RS893 BN Brushed Nickel Gun Metal

RS893 GM

RS893-31 RS893 MB Brushed Carbon Matte Black

#### INFORMATION

### **MAINTENANCE AND CARE:**

- All surfaces should be cleaned with mild liquid detergent or soap and water.
- Do not use cream cleaners or citrus based cleaning products, as they are abrasive.
- Use of unsuitable cleaning agents may damage the surface.
- Any damage caused in this way will not be covered by warranty.

Please visit https://www.phoenixtapware.com.au/warranty to view the full warranty



While we aim to ensure the specifications shown are correct at time of printing, Phoenix Tapware reserves the right to make modifications without prior notice. Always use the physical product measurements for mark-ups and roughing-in as