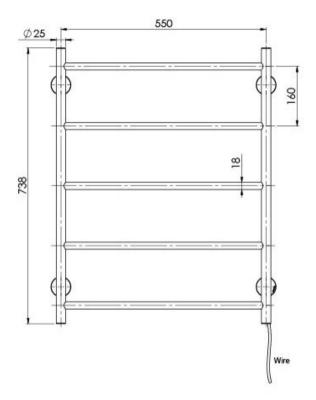

## RADII HEATED TOWEL LADDER 550 X 740MM ROUND PLATE

Electricity Input: 240V, 50Hz | Power Rating: 35W | IP Rating: IPX4 | Connection position: Bottom right | Connection type: Plug-in or Hardwire