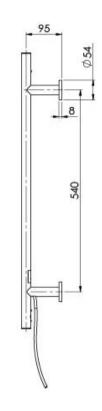

## RADII HEATED TOWEL LADDER 550 X 740MM ROUND PLATE

Electricity Input: 240V, 50Hz | Power Rating: 35W | IP Rating: IPX4 | Connection position: Bottom right | Connection type: Plug-in or Hardwire