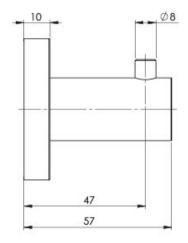

## RADII ROBE HOOK ROUND PLATE

Please visit https://www.phoenixtapware.com.au/warranty to view the full warranty

While we aim to ensure the specifications shown are correct at time of printing, Phoenix Tapware reserves the right to make modifications without prior notice. Always use the physical product measurements for mark-ups and roughing-in as the line drawing shown may differ from the actual product over time. All measurements are shown in millimetres. Colours may vary from image shown.