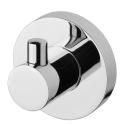

## RADII ROBE HOOK ROUND PLATE

### **AVAILABLE IN**

RA897 CHR Chrome

Brushed Nickel Gun Metal

Brushed Carbon Matte Black

RA897-12 Brushed Gold