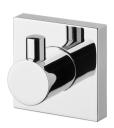

# **RADII**

## RADII ROBE HOOK SQUARE PLATE





# 47

57



### **AVAILABLE IN**











RS897 CHR Chrome

RS897 BN RS897 GM Brushed Nickel Gun Metal

RS897-31 RS897 MB Brushed Carbon Matte Black

### **INFORMATION**

### MAINTENANCE AND CARE:

- All surfaces should be cleaned with mild liquid detergent or soap and water.
- Do not use cream cleaners or citrus based cleaning products, as they are abrasive.
- Use of unsuitable cleaning agents may damage the surface.
- Any damage caused in this way will not be covered by warranty.

Please visit https://www.phoenixtapware.com.au/warranty to view the full warranty



While we aim to ensure the specifications shown are correct at time of printing, Phoenix Tapware reserves the right to make modifications without prior notice. Always use the physical product measurements for mark-ups and r