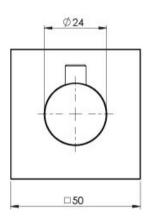

# **RADII**

## RADII ROBE HOOK SQUARE PLATE





# 47

57



### **AVAILABLE IN**











RS897 CHR Chrome

RS897 BN RS897 GM Brushed Nickel Gun Metal

RS897-31 RS897 MB Brushed Carbon Matte Black

### **INFORMATION**

### MAINTENANCE AND CARE:

- All surfaces should be cleaned with mild liquid detergent or soap and water.
- Do not use cream cleaners or citrus based cleaning products, as they are abrasive.
- Use of unsuitable cleaning agents may damage the surface.
- Any damage caused in this way will not be covered by warranty.

Please visit https://www.phoenixtapware.com.au/warranty to view the full warranty



While we aim to ensure the specifications shown are correct at time of printing, Phoenix Tapware reserves the right to make modifications without prior notice. Always use the physical product measurements for mark-ups and roughing-in a