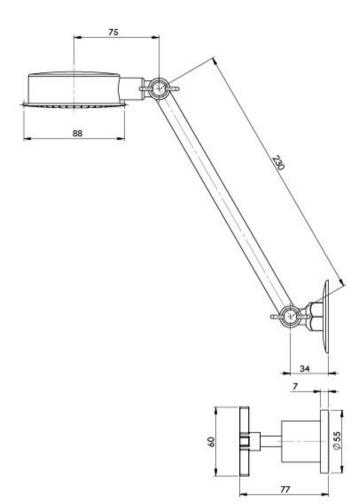

# **RADII**

## **RADII SHOWER SET**





### **AVAILABLE IN**



### **INFORMATION**

Temperature Rating 1 - 75°C

Pressure Rating 150 - 500kPa

#### MAINTENANCE AND CARE:

- All surfaces should be cleaned with mild liquid detergent or soap and water.
- Do not use cream cleaners or citrus based cleaning products, as they are abrasive.
- Use of unsuitable cleaning agents may damage the surface.
- Any damage caused in this way will not be covered by warranty.

Please visit https://www.phoenixtapware.com.au/warranty to view the full warranty



While we aim to ensure the specifications shown are correct at time of printing, Phoenix Tapware reserves the right to make modifications without prior notice. Always use the physical product measurements for mark-ups and roughing-in as the line drawing shown may differ from the actual pr