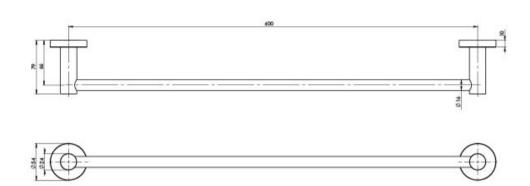

### RADII SINGLE TOWEL RAIL 600MM ROUND PLATE

RA804 BN RA804 GM Brushed Nickel Gun Metal

RA804-31 RA804 MB Brushed Carbon Matte Black

RA804-12

Brushed Gold

#### Please visit https://www.phoenixtapware.com.au/warranty to view the full warranty

While we aim to ensure the specifications shown are correct at time of printing, Phoenix Tapware reserves the right to make modifications without prior notice. Always use the physical product measurements for mark-ups and roughing-in as the line drawing shown may differ from the actual product over time. All measurements are shown in millimetres. Colours may vary from image shown.