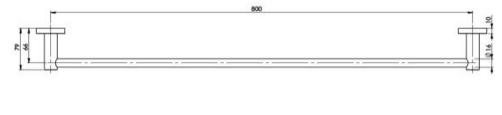

## RADII SINGLE TOWEL RAIL 800MM ROUND PLATE

Please visit https://www.phoenixtapware.com.au/warranty to view the full warranty

While we aim to ensure the specifications shown are correct at time of printing, Phoenix Tapware reserves the right to make modifications without prior notice. Always use the physical product measurements for mark-ups and roughing-in as the line drawing shown may differ from the actual product over time. All measurements are shown in millimetres. Colours may vary from image shown.