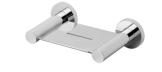

## RADII SOAP DISH ROUND PLATE

109

Chrome

RA895 BN RA895 GM Brushed Nickel Gun Metal

RA895-31 RA895 MB Brushed Carbon Matte Black

RA895-12 Brushed Gold