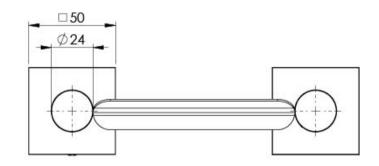

# RADII SOAP DISH SQUARE PLATE

Please visit https://www.phoenixtapware.com.au/warranty to view the full warranty

While we aim to ensure the specifications shown are correct at time of printing, Phoenix Tapware reserves the right to make modifications without prior notice. Always use the physical product measurements for mark-ups and roughing-in as the line drawing shown may differ from the actual product over time. All measurements are shown in millimetres. Colours may vary from image shown.