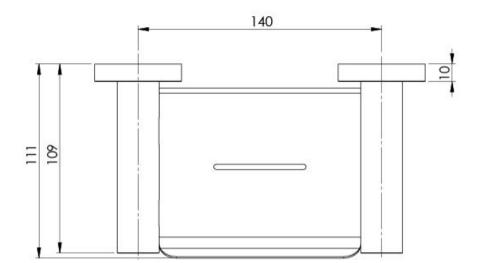

# RADII SOAP DISH SQUARE PLATE

Please visit https://www.phoenixtapware.com.au/warranty to view the full warranty

While we aim to ensure the specifications shown are correct at time of printing, Phoenix Tapware reserves the right to make modifications without prior notice. Always use the physical product measurements for mark-ups and roughing-in as the line drawing shown may differ from the actual product over time. All measurements are shown in millimetres. Colours may vary from image shown.