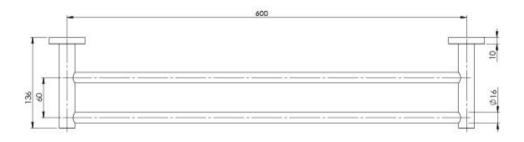

# RADII SS 316 DOUBLE TOWEL RAIL 600MM ROUND PLATE

Please visit https://www.phoenixtapware.com.au/warranty to view the full warranty

While we aim to ensure the specifications shown are correct at time of printing, Phoenix Tapware reserves the right to make modifications without prior notice. Always use the physical product measurements for mark-ups and roughing-in as the line drawing shown may differ from the actual product over time. All measurements are shown in millimetres. Colours may vary from image shown.