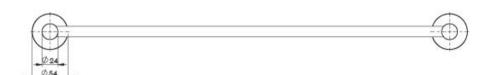

# RADII SS 316 DOUBLE TOWEL RAIL 600MM ROUND PLATE

Please visit https://www.phoenixtapware.com.au/warranty to view the full warranty

While we aim to ensure the specifications shown are correct at time of printing, Phoenix Tapware reserves the right to make modifications without prior notice. Always use the physical product measurements for mark-ups and roughing-in as the line drawing shown may differ from the actual product over time. All measurements are shown in millimetres. Colours may vary from image shown.