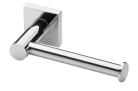

# **RADII**

## RADII TOILET ROLL HOLDER SQUARE PLATE









### **AVAILABLE IN**











RS892 BN Brushed Nickel Gun Metal

RS892 GM

RS892-31 RS892 MB Brushed Carbon Matte Black

#### **INFORMATION**

### **MAINTENANCE AND CARE:**

- All surfaces should be cleaned with mild liquid detergent or soap and water.
- Do not use cream cleaners or citrus based cleaning products, as they are abrasive.
- Use of unsuitable cleaning agents may damage the surface.
- Any damage caused in this way will not be covered by warranty.

Please visit https://www.phoenixtapware.com.au/warranty to view the full warranty



While we aim to ensure the specifications shown are correct at time of printing, Phoenix Tapware reserves the right to make modifications without prior notice. Always use the physical product measurements for mark-ups and roughing-in as the li