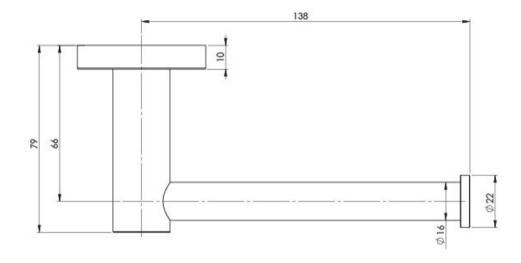

## RADII TOILET ROLL HOLDER SQUARE PLATE

Please visit https://www.phoenixtapware.com.au/warranty to view the full warranty

While we aim to ensure the specifications shown are correct at time of printing, Phoenix Tapware reserves the right to make modifications without prior notice. Always use the physical product measurements for mark-ups and roughing-in as the line drawing shown may differ from the actual product over time. All measurements are shown in millimetres. Colours may vary from image shown.