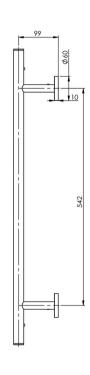

# RADII TOWEL LADDER 550 X 740MM ROUND PLATE

Please visit https://www.phoenixtapware.com.au/warranty to view the full warranty

While we aim to ensure the specifications shown are correct at time of printing, Phoenix Tapware reserves the right to make modifications without prior notice. Always use the physical product measurements for mark-ups and roughing-in as the line drawing shown may differ from the actual product over time. All measurements are shown in millimetres. Colours may vary from image shown.