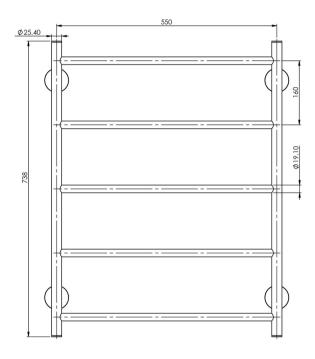

# RADII TOWEL LADDER 550 X 740MM ROUND PLATE

Please visit https://www.phoenixtapware.com.au/warranty to view the full warranty

While we aim to ensure the specifications shown are correct at time of printing, Phoenix Tapware reserves the right to make modifications without prior notice. Always use the physical product measurements for mark-ups and roughing-in as the line drawing shown may differ from the actual product over time. All measurements are shown in millimetres. Colours may vary from image shown.