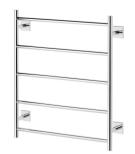

# RADII TOWEL LADDER 550 X 740MM SQUARE PLATE

SPECIFICATIONS







### AVAILABLE IN



#### INFORMATION

## MAINTENANCE AND CARE:

- All surfaces should be cleaned with mild liquid detergent or soap and water.

- Do not use cream cleaners or citrus based cleaning products, as they are abrasive.

- Use of unsuitable cleaning agents may damage the surface.

- Any damage caused in this way will not be covered by warranty.

#### Please visit https://www.phoenixtapware.com.au/warranty to view the full warranty

While we aim to ensure the specifications shown are correct at time of printing, Phoenix Tapware reserves the right to make modifications without prior notice. Always use the physical product measurements for mark-ups and roughing-in as the line drawing shown may differ from the actual product over time. All measurements are shown in millimetres.