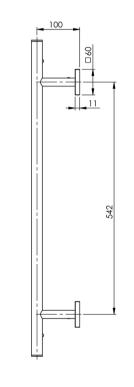

# RADII TOWEL LADDER 550 X 740MM SQUARE PLATE

SPECIFICATIONS







### AVAILABLE IN



#### INFORMATION

## MAINTENANCE AND CARE:

- All surfaces should be cleaned with mild liquid detergent or soap and water.

- Do not use cream cleaners or citrus based cleaning products, as they are abrasive.

- Use of unsuitable cleaning agents may damage the surface.

- Any damage caused in this way will not be covered by warranty.

#### Please visit https://www.phoenixtapware.com.au/warranty to view the full warranty

While we aim to ensure the specifications shown are correct at time of printing, Phoenix Tapware reserves the right to make modifications without prior notice. Always use the physical product measurements for mark-ups and roughing-in as the line drawing shown may differ from the actual product over time. All measurements are shown in millimetres. Colo