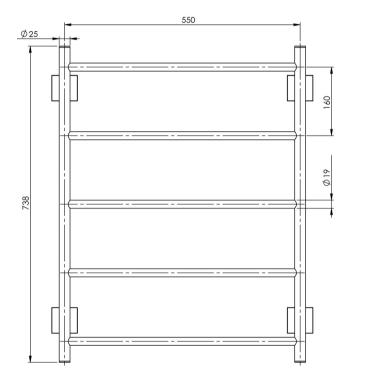

# RADII TOWEL LADDER 550 X 740MM SQUARE PLATE

SPECIFICATIONS







### AVAILABLE IN



#### INFORMATION

## MAINTENANCE AND CARE:

- All surfaces should be cleaned with mild liquid detergent or soap and water.

- Do not use cream cleaners or citrus based cleaning products, as they are abrasive.

- Use of unsuitable cleaning agents may damage the surface.

- Any damage caused in this way will not be covered by warranty.

#### Please visit https://www.phoenixtapware.com.au/warranty to view the full warranty

While we aim to ensure the specifications shown are correct at time of printing, Phoenix Tapware reserves the right to make modifications without prior notice. Always use the physical product measurements for mark-ups and roughing-in as the line drawing shown may differ from the actual product over time. All measurements are shown in millimetres. Co