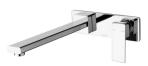

# **RADII**

## RADII WALL BATH MIXER SET 280MM

□47

₩





### **AVAILABLE IN**



RA764 CHR Chrome

#### **INFORMATION**

Temperature Rating

1 - 75°C

Pressure Rating 150 - 500kPa

#### MAINTENANCE AND CARE:

- All surfaces should be cleaned with mild liquid detergent or soap and water.
- Do not use cream cleaners or citrus based cleaning products, as they are abrasive.
- Use of unsuitable cleaning agents may damage the surface.
- Any damage caused in this way will not be covered by warranty.

Please visit https://www.phoenixtapware.com.au/warranty to view the full warranty



While we aim to ensure the specifications shown are correct at time of printing, Phoenix Tapware reserves the right to make modifications without prior notice. Always use the physical product measurements for mark-ups and roughing-in as the line drawing shown may differ