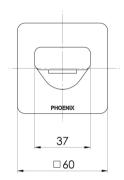

# **RADII**

## RADII WALL BATH OUTLET 230MM









#### **AVAILABLE IN**



### **INFORMATION**

Temperature Rating

1 - 75°C

Pressure Rating 150 - 500kPa

#### **MAINTENANCE AND CARE:**

- All surfaces should be cleaned with mild liquid detergent or soap and water.
- Do not use cream cleaners or citrus based cleaning products, as they are abrasive.
- Use of unsuitable cleaning agents may damage the surface.
- Any damage caused in this way will not be covered by warranty.

Please visit https://www.phoenixtapware.com.au/warranty to view the full warranty



While we aim to ensure the specifications shown are correct at time of printing, Phoenix Tapware reserves the right to make modifications without prior notice. Always use the physical product measurements for mark-ups and roughing-in as the line drawing shown may differ from the act