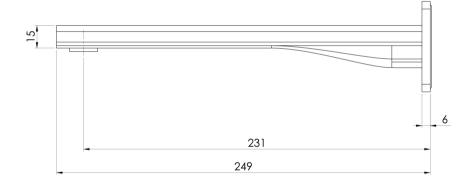

# **RADII**

## RADII WALL BATH OUTLET 230MM









#### **AVAILABLE IN**



### **INFORMATION**

Temperature Rating

1 - 75°C

Pressure Rating 150 - 500kPa

#### **MAINTENANCE AND CARE:**

- All surfaces should be cleaned with mild liquid detergent or soap and water.
- Do not use cream cleaners or citrus based cleaning products, as they are abrasive.
- Use of unsuitable cleaning agents may damage the surface.
- Any damage caused in this way will not be covered by warranty.

Please visit https://www.phoenixtapware.com.au/warranty to view the full warranty



While we aim to ensure the specifications shown are correct at time of printing, Phoenix Tapware reserves the right to make modifications without prior notice. Always use the physical product measurements for mark-ups and roughing-in as the line drawing shown may differ from the actua