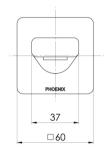

# **RADII**

## RADII WALL BATH OUTLET 280MM









#### **AVAILABLE IN**



### **INFORMATION**

Temperature Rating

1 - 75°C

Pressure Rating 150 - 500kPa

#### MAINTENANCE AND CARE:

- All surfaces should be cleaned with mild liquid detergent or soap and water.
- Do not use cream cleaners or citrus based cleaning products, as they are abrasive.
- Use of unsuitable cleaning agents may damage the surface.
- Any damage caused in this way will not be covered by warranty.

Please visit https://www.phoenixtapware.com.au/warranty to view the full warranty



While we aim to ensure the specifications shown are correct at time of printing, Phoenix Tapware reserves the right to make modifications without prior notice. Always use the physical product measurements for mark-ups and roughing-in as the line drawing shown may differ from the actual