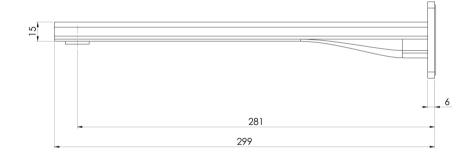

## RADII WALL BATH OUTLET 280MM

Please visit https://www.phoenixtapware.com.au/warranty to view the full warranty

While we aim to ensure the specifications shown are correct at time of printing, Phoenix Tapware reserves the right to make modifications without prior notice. Always use the physical product measurements for mark-ups and roughing-in as the line drawing shown may differ from the actual product over time. All measurements are shown in millimetres. Colours may vary from image shown.