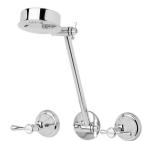

## **RHAPSODY**

RHAPSODY LEVER SHOWER SET









Chrome

## **INFORMATION**

Temperature Rating

1 - 75°C

Pressure Rating 150 - 500kPa

## MAINTENANCE AND CARE:

- All surfaces should be cleaned with mild liquid detergent or soap and water.
- Do not use cream cleaners or citrus based cleaning products, as they are abrasive.
- Use of unsuitable cleaning agents may damage the surface.
- Any damage caused in this way will not be covered by warranty.

Please visit https://www.phoenixtapware.com.au/warranty to view the full warranty



While we aim to ensure the specifications shown are correct at time of printing, Phoenix Tapware reserves the right to make modifications without prior notice. Always use the physical product measurements for mark-ups and roughing-in as the line drawing shown may differ from the actual product over time.