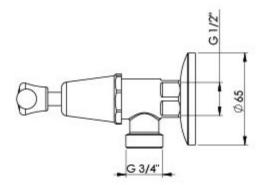

### **INFORMATION**

Temperature Rating 1 - 75°C

Pressure Rating 150 - 500kPa

Please visit https://www.phoenixtapware.com.au/warranty to view the full warranty

While we aim to ensure the specifications shown are correct at time of printing, Phoenix Tapware reserves the right to make modifications without prior notice. Always use the physical product measurements for mark-ups and roughing-in as the line drawing shown may differ from the actual product over time. All measurements are shown in millimetres. Colours may vary from image shown.