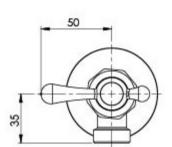

### **INFORMATION**

Temperature Rating 1 - 75°C

Pressure Rating 150 - 500kPa

Please visit https://www.phoenixtapware.com.au/warranty to view the full warranty

While we aim to ensure the specifications shown are correct at time of printing, Phoenix Tapware reserves the right to make modifications without prior notice. Always use the physical product measurements for mark-ups and roughing-in as the line drawing shown may differ from the actual product over time. All measurements are shown in millimetres. Colours may vary from image shown.