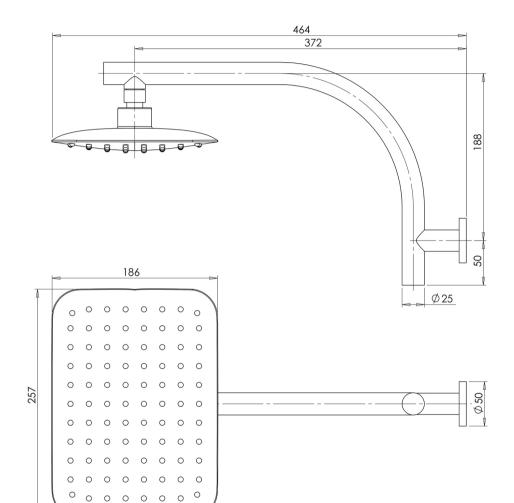

## RUSH HIGH-RISE SHOWER ARM & 200 X 250MM ROSE

Please visit https://www.phoenixtapware.com.au/warranty to view the full warranty

While we aim to ensure the specifications shown are correct at time of printing, Phoenix Tapware reserves the right to make modifications without prior notice. Always use the physical product measurements for mark-ups and roughing-in as the line drawing shown may differ from the actual product over time. All measurements are shown in millimetres. Colours may vary from image shown.