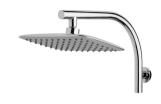

# **RUSH**

## RUSH HIGH-RISE SHOWER ARM & 200 X 250MM ROSE







#### **AVAILABLE IN**



### **INFORMATION**

Temperature Rating

1 - 75°C

Pressure Rating 150 - 500kPa

#### **MAINTENANCE AND CARE:**

- All surfaces should be cleaned with mild liquid detergent or soap and water.
- Do not use cream cleaners or citrus based cleaning products, as they are abrasive.
- Use of unsuitable cleaning agents may damage the surface.
- Any damage caused in this way will not be covered by warranty.

Please visit https://www.phoenixtapware.com.au/warranty to view the full warranty



While we aim to ensure the specifications shown are correct at time of printing, Phoenix Tapware reserves the right to make modifications without prior notice. Always use the physical product measurements for mark-ups and roughing-in as the line drawing shown may differ from the act