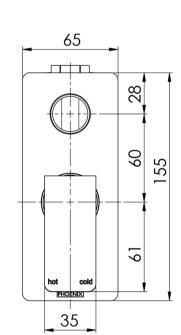

Please visit https://www.phoenixtapware.com.au/warranty to view the full warranty

While we aim to ensure the specifications shown are correct at time of printing, Phoenix Tapware reserves the right to make modifications without prior notice. Always use the physical product measurements for mark-ups and roughing-in as the line drawing shown may differ from the actual product over time. All measurements are shown in millimetres. Colours may vary from image shown.