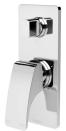

### RUSH RUSH SHOWER / BATH DIVERTER MIXER

# SPECIFICATIONS







#### **AVAILABLE IN**



Chrome

Brushed Nickel Matte Black

#### INFORMATION

**Temperature Rating** 1 - 75°C

Pressure Rating 150 - 500kPa

#### MAINTENANCE AND CARE:

- All surfaces should be cleaned with mild liquid detergent or soap and water.

- Do not use cream cleaners or citrus based cleaning products, as they are abrasive.
- Use of unsuitable cleaning agents may damage the surface.
- Any damage caused in this way will not be covered by warranty.

Please visit https://www.phoenixtapware.com.au/warranty to view the full warranty

While we aim to ensure the specifications shown are correct at time of printing, Phoenix Tapware reserves the right to make modifications without prior notice. Always use the physical product measurements for mark-ups and roughing-in as the line draw